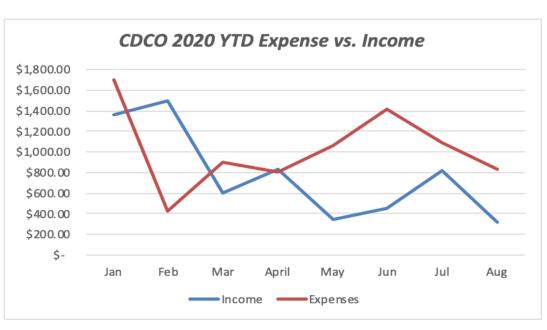

## Capital District Central Office, Inc. Treasury Report August, 2020

| Checking Beginning Balance        |                                     | 8/1/20             |                                                                                     |                 | \$4,604.76                  |
|-----------------------------------|-------------------------------------|--------------------|-------------------------------------------------------------------------------------|-----------------|-----------------------------|
| Donations District                | Group                               |                    |                                                                                     |                 |                             |
| 1                                 | Sunday Promises Group Siena College |                    |                                                                                     | \$250.00        |                             |
| 2                                 | Cohoes A.A. Nooners Gro             | •                  |                                                                                     |                 | \$10.00                     |
| 99                                | PayPal Donations Online             | •                  |                                                                                     |                 | \$38.24                     |
| <b>Total Donations</b>            | •                                   |                    |                                                                                     |                 | \$298.24                    |
| Lit Donations                     |                                     | 8/31/20            |                                                                                     |                 | \$23.75                     |
| Interest                          |                                     | 8/31/20            |                                                                                     |                 | \$0.35                      |
| <b>Total Income</b>               |                                     |                    |                                                                                     |                 | \$322.34                    |
| Expenses                          | Albany Management                   | 8/4/20             | Office Rent Internet / Cable Services Crystal Rock Water \$3.47 + \$5.00 Debit Card |                 | \$601.73                    |
| -                                 | Time Warner/Spectrum                | 8/18/20            |                                                                                     |                 | \$160.06                    |
|                                   | DS Services of Albany               | 8/13/20            |                                                                                     |                 | \$18.35                     |
|                                   | Ionos Web & Secure SSL              | 7/28/20            |                                                                                     |                 | \$8.47                      |
|                                   | Office Supplies Postage             | 8/13/20            |                                                                                     |                 | \$22.00                     |
|                                   | Office Supplies FedEx               | 8/10/20            | Check#835                                                                           |                 | \$10.00                     |
|                                   | Office - Post it Notes              | 8/10/20            | Check#833                                                                           |                 | \$5.40                      |
| <b>Total Expenses</b>             |                                     |                    |                                                                                     |                 | \$826.01                    |
| Checking Ending Balance           |                                     | 8/31/20            |                                                                                     |                 | \$4,101.09                  |
|                                   |                                     |                    |                                                                                     | Loss this month | (\$503.67)                  |
| Prudent Reserve Beginning Balance | e                                   | 8/1/20             |                                                                                     |                 | \$8,019.13                  |
| Interest<br>Ending Balance        |                                     | 8/31/20<br>8/31/20 |                                                                                     |                 | \$0.34<br><b>\$8,019.47</b> |